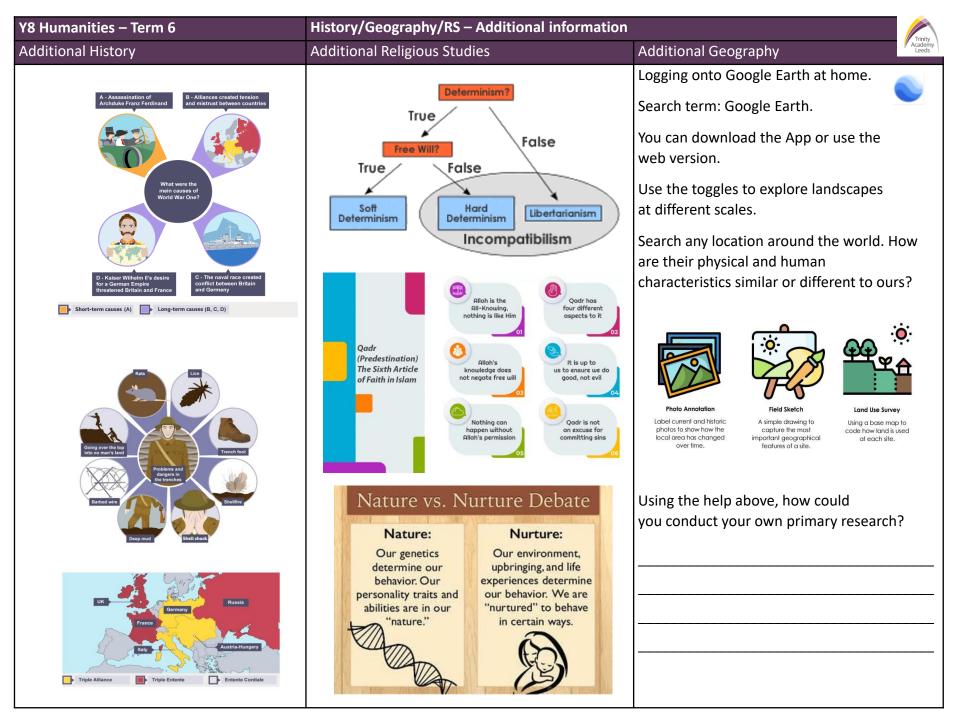

vidence                | Facts or information to support your point.                                     | Ę          | evaluate               | To make a judgement based on evidence.                                                                  | ے ا |
| national park           | An area protected by the government.                                            | Î          | fieldwork<br>report    | An extended piece of writing to answer your fieldwork enquiry.                                          | 000 |
| record                  | Information that is referred back to later.                                     |            | land use<br>survey     | Away of recording how the land is used, usually of map that outlines the buildings and other feature    |     |



Fieldwork skills